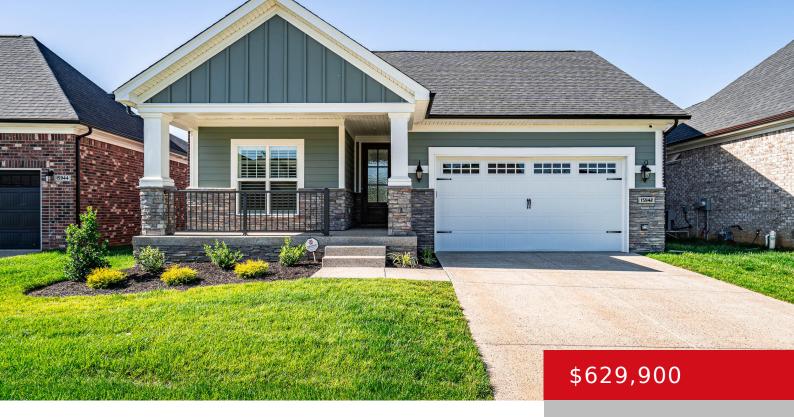

# 15942 CUMBERLAND LAKE CIR, LOUISVILLE, KY 40245

https://zhomesre.com

Stunning views, spaces filled with tons of natural light, and maintenance-free living await you in this beautiful garden home located in Twin Lakes by Elite homes. Step into this almost 2900 square foot home featuring 3 bedrooms, 3 full baths, a first-floor office, and filled with custom high-end finishes. This garden home is move-in ready [...]

#### **Basics**

**Type:** Single Family Residence

**Bedrooms: 3** beds **Area: 2897** sq ft

Year built: 2023

**Subdivision Name:** TWIN LAKES

**Status:** Active

Bathrooms: 3 baths

Lot size: 6469 sq ft