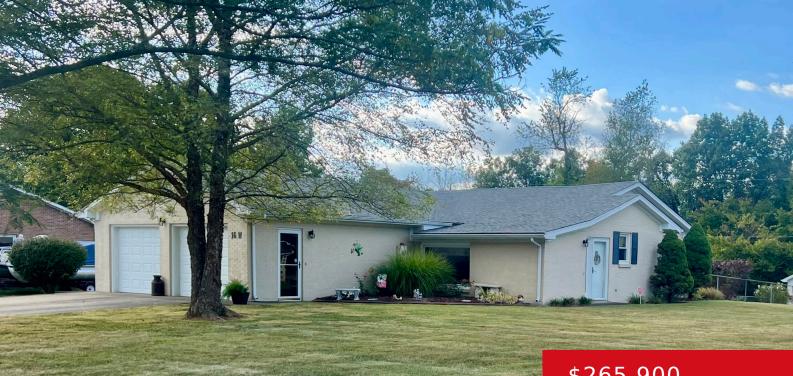

#### **16 W TOPHILL TERRACE, ELIZABETHTOWN, KY 42701**

https://zhomesre.com

Don't miss this all brick 3 bedroom, 2 full bath ranch with 2 car attached garage on large corner lot. Close proximity to I-65 for easy commutes to Blue Oval, Louisville, etc. and all the shopping, restaurants and entertainment E-town has to offer! This is a great location! Over 1,500 square feet all one level [...]

#### Basics

Type: Single Family Residence Bedrooms: 3 beds Area: 1584 sq ft Year built: 1978 Subdivision Name: HILLSDALE ESTATES Status: Active Bathrooms: 2 baths Lot size: 25264.8 sq ft County Or Parish: Hardin Bathrooms Full: 2

# **Building Details**

Foundation Details: Crawl Space Electric: Residential Roof: Shingle Garage Spaces: 2 Stories: 1 Fencing: Full, Chain Link Construction Materials: Brick Basement: None