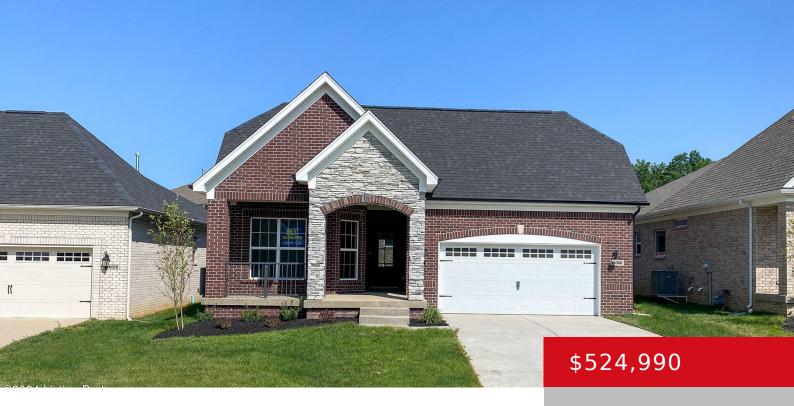

### 16008 CAREFREE PL, LOUISVILLE, KY 40245

https://zhomesre.com

Step into sophistication and comfort with this exceptional new construction home, a testament to contemporary luxury and thoughtful design. The 9ft first-floor walls create an immediate sense of spaciousness, setting the stage for an opulent living experience. As you explore the residence, discover the allure of the framed views and fresh air on the screened-in [...]

- 3 beds
- 3 haths
- Single Family Residence
- Active
- 2667 sq ft

#### **Basics**

Type: Single Family Residence Status: Active

Bedrooms: 3 beds Bathrooms: 3 baths

Area: 2667 sq ft Lot size: 6090 sq ft

Year built: 2024 Lot Features: Covt/Restr

County Or Parish: Jefferson Subdivision Name: THE VILLAS AT FLOYDS FORK