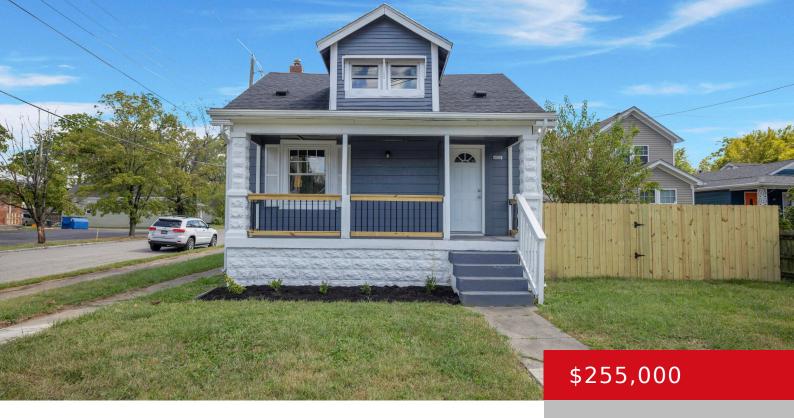

### 1601 S SHELBY ST, LOUISVILLE, KY 40217

https://zhomesre.com

This beautifully renovated Germantown home offers modern living with classic charm. Boasting over 1100 square feet of living space, this home has a brand-new HVAC system, windows, and a fully updated kitchen with new appliances, this property is move-in ready. The stylish updated bathroom and new flooring enhance its appeal. Enjoy the expansive backyard with [...]

- 2 beds
- 1 hath
- Single Family Residence
- Active
- 1160 sq ft

### **Basics**

**Type:** Single Family Residence **Status:** Active

**Bedrooms: 2** beds **Bathrooms: 1** bath

**Area: 1160** sq ft **Lot size: 6098.4** sq ft

Year built: 1925 County Or Parish: Jefferson

**Subdivision Name:** NONE **Bathrooms Full:** 1