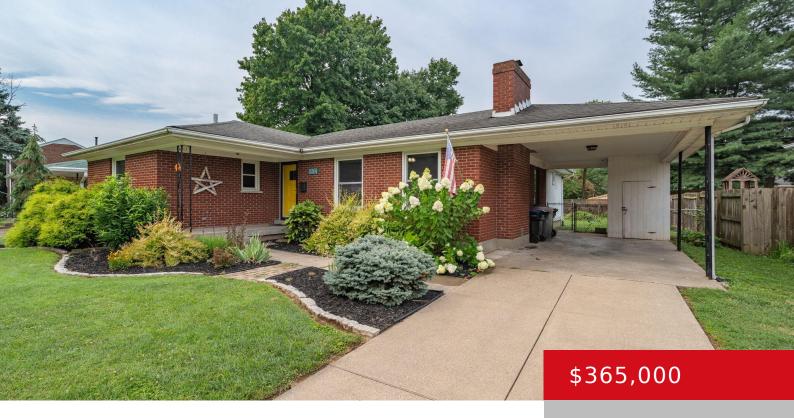

## **1602 WOODLUCK AVE, LOUISVILLE, KY 40205**

https://zhomesre.com

Don't miss out on this great find! 1602 Woodluck in the Big Springs Village neighborhood is wonderfully spacious and comfortable. This 1,800+ finished sq ft 1960 ranch style home is full of lovely amenities 5 bedrooms (2 in basement naturally lit with egress windows), 2 1/2 baths, a wood burning fireplace insert & solar panels! [...]

### **Basics**

Type: Single Family Residence

Bedrooms: 5 beds Area: 2387 sq ft Year built: 1960

Subdivision Name: BIG SPRINGS VILLAGE

**Status:** Active

Bathrooms: 3 baths Lot size: 10890 sq ft

County Or Parish: Jefferson