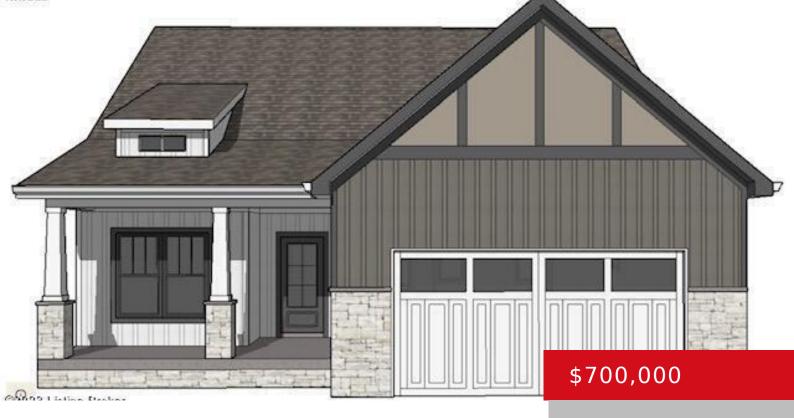

# 1603 MEREMONT RIDGE RD, LOUISVILLE, KY 40245

https://zhomesre.com

PRESTIGE BUILDERS INC. Family owned and operated custom home builder since 1968 proudly introduces The Evergreen Plan. In the beautiful Meremont Subdivision. This is home is under construction and will be completed in 6-8 months. The well designed floor plan features a first floor primary bedroom with pass through bath, laundry room, and a second [...]

- 4 heds
- 3 baths
- Single Family Residence
- Residential
- Active
- 2181 sq ft

### **Basics**

Category: Residential

**Status:** Active

**Bathrooms: 3** baths

**Lot size: 10454.4** sq ft

Lot Features: Corner

**Subdivision Name: MEREMONT** 

**Type:** Single Family Residence

**Bedrooms: 4** beds

**Area: 2181** sq ft **Year built:** 2023

County Or Parish: Jefferson

**Bathrooms Full:** 3

## **Building Details**

Foundation Details: Slab Stories: 2

**Electric:** Residential **Roof:** Shingle

Construction Materials: Fiber Cement Garage Spaces: 2

**Basement:** None

## **Amenities & Features**

**Cooling:** Central Air **Exterior Features:** Porch

**Utilities:** Public Sewer, Public Water **Association Amenities:** Pool

Parking Features: Attached Heating: Natural Gas