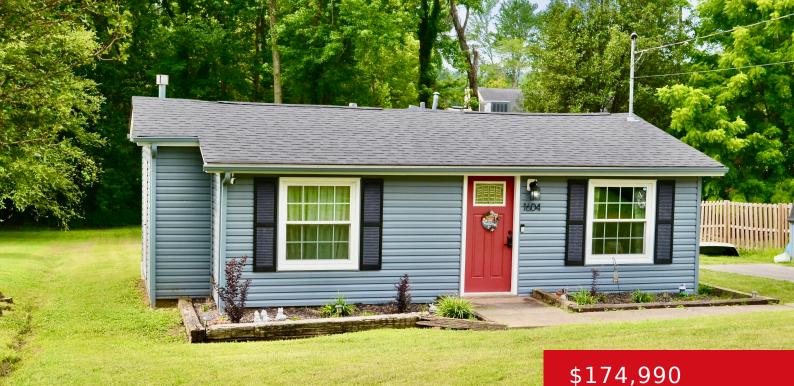

#### **1604 CHERRY LN, FAIRDALE, KY 40118**

https://zhomesre.com

Discover this delightful 3-bedroom, 1-bathroom home located at 1604 Cherry Lane, Fairdale, KY 40118. Recently remodeled, this 907 square feet property features a cozy interior with modern upgrades throughout. Situated on a quiet street, the home offers a serene living environment with a spacious lot in the rear, ideal for outdoor activities. Additionally, there's a [...]

- 3 beds
- 1 bath
- Single Family Residence
- Active Under Contract
- 907 sq ft

### Basics

Type: Single Family Residence Bedrooms: 3 beds Area: 907 sq ft Year built: 1953 County Or Parish: Jefferson Bathrooms Full: 1 Status: Active Under Contract
Bathrooms: 1 bath
Lot size: 10454 sq ft
Lot Features: Cleared
Subdivision Name: NONE