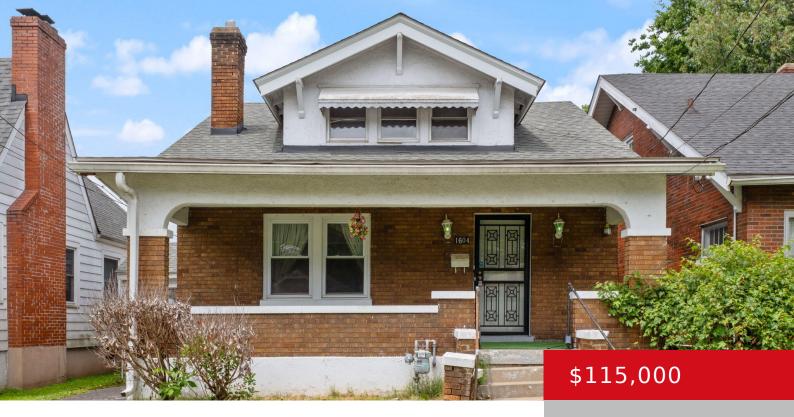

### 1604 CYPRESS ST, LOUISVILLE, KY 40210

https://zhomesre.com

Inviting Investment Opportunity in Downtown Louisville! Welcome to 1604 Cypress St, a promising investment property with great potential! This spacious 4-bedroom, 3-bathroom home offers an exciting opportunity for investors looking to add value. While some tender loving care is needed to restore this property to its full glory, the possibilities are endless. Located in downtown [...]

### **Basics**

**Type:** Single Family Residence **Status:** Pending

Bedrooms: 4 beds

Area: 2797 sq ft

Bathrooms: 3 baths

Lot size: 17424 sq ft

Year built: 1930 County Or Parish: Jefferson

**Subdivision Name:** RENA PLACE **Bathrooms Full:** 3