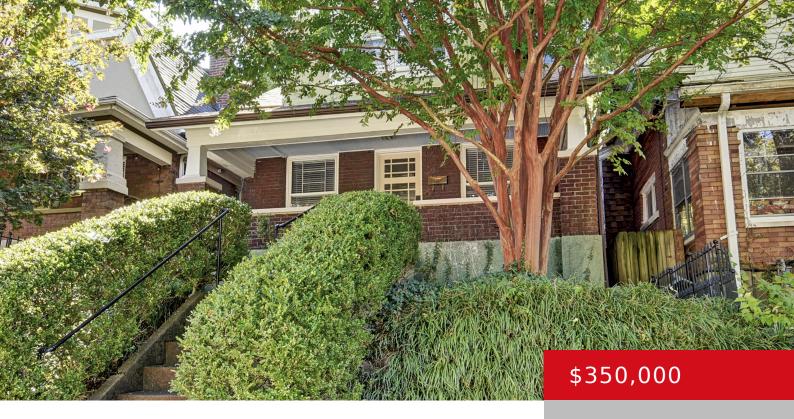

#### **1604 EDGELAND AVE, LOUISVILLE, KY 40204** https://zhomesre.com

If you have been looking for a relatively inexpensive way to get into the Tyler Park neighborhood, 1604 Edgeland is a perfect opportunity. This three bed, two full bath Tyler Park home is waiting for the right buyer to restore the home to its original beauty. Wood floors, spacious living room, awesome front porch, and [...]

- 3 beds
- 2 baths
- Single Family Residence
- Active Under Contract
- 1484 sq ft

### Basics

Type: Single Family Residence Bedrooms: 3 beds Area: 1484 sq ft Year built: 1920 County Or Parish: Jefferson Bathrooms Full: 2 Status: Active Under Contract
Bathrooms: 2 baths
Lot size: 2613.6 sq ft
Lot Features: Corner, Sidewalk
Subdivision Name: TYLER PARK