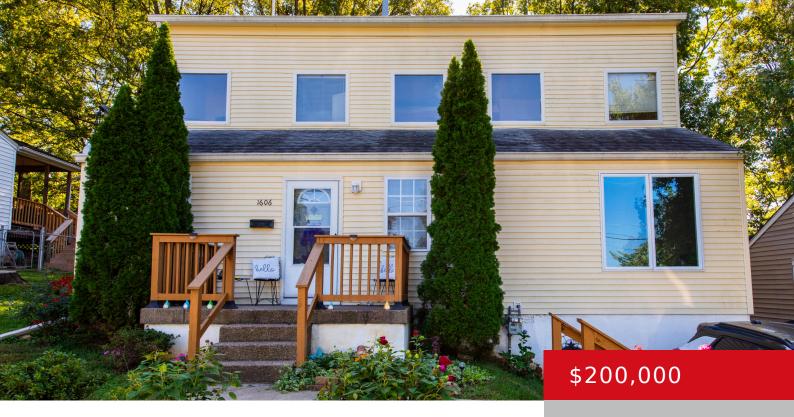

### 1606 GROVE AVE, LOUISVILLE, KY 40213

https://zhomesre.com

Welcome to this SPACIOUS 3-bedroom, 2-bath, full two-story home in Camp Taylor. CONVENIENTLY located near the Watterson Expressway and I-65, with easy access to shopping, hospitals, and downtown. This home offers more square footage than most in the neighborhood. Inside, you'll find large windows for plenty of natural light, an upstairs family room, and generously [...]

- 3 heds
- 2 haths
- Single Family Residence
- Pending
- 1772 sq ft

### **Basics**

Type: Single Family Residence

Bedrooms: 3 beds
Area: 1772 sq ft

Year built: 1948

**Subdivision Name: ORCHARD HEIGHTS** 

**Status:** Pending

Bathrooms: 2 baths

Lot size: 5662.8 sq ft