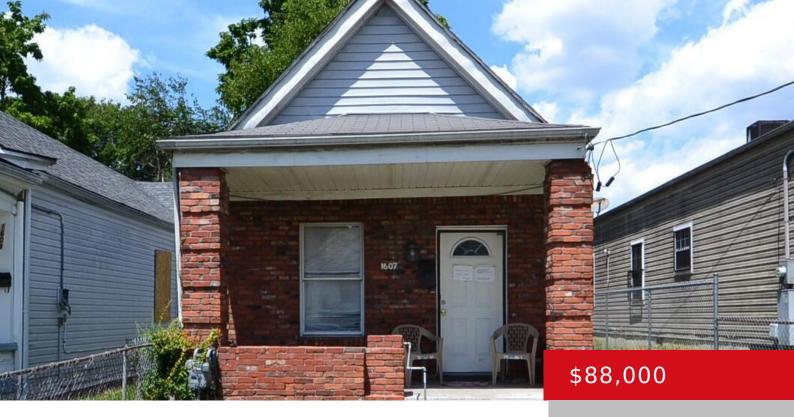

## **1607 DUMESNIL ST, LOUISVILLE, KY 40210**

https://zhomesre.com

Investment opportunity. Home is currently being used as a daycare for \$1,000 per month. \*\*Seller will pay up to \$3,000 of the buyer closing cost\*\*

- 3 beds
- 1 bath
- Single Family Residence
- Residential
- Active
- 1078 sq ft

#### **Basics**

Category: Residential Type: Single Family Residence

Status: Active Bedrooms: 3 beds
Bathrooms: 1 bath Area: 1078 sq ft

Bathrooms: 1 bath Area: 1078 sq ft
Lot size: 3049.2 sq ft Year built: 1900