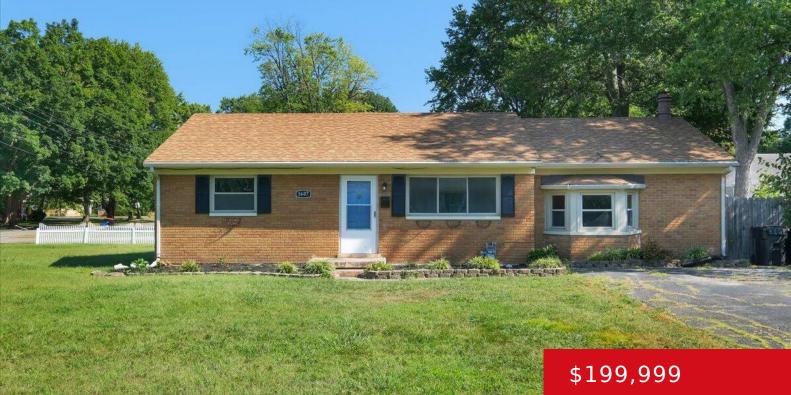

## 1607 LOU GENE AVE, LOUISVILLE, KY 40216

https://zhomesre.com

Welcome to this beautifully renovated 3-bedroom, 1-bath home, nestled on a spacious corner lot. This charming residence boasts a brand-new HVAC system for year-round comfort and sleek new appliances in the kitchen, making it perfect for modern living. The bathroom features a stunningly tiled shower, adding a touch of elegance to your daily routine. Enjoy [...]

### **Basics**

**Type:** Single Family Residence **Status:** Pending

**Bedrooms: 3** beds **Bathrooms: 1** bath

Area: 1207 sq ft

Year built: 1955

Lot size: 10018.8 sq ft

Lot Features: Corner

County Or Parish: Jefferson Subdivision Name: CLOVERLEAF