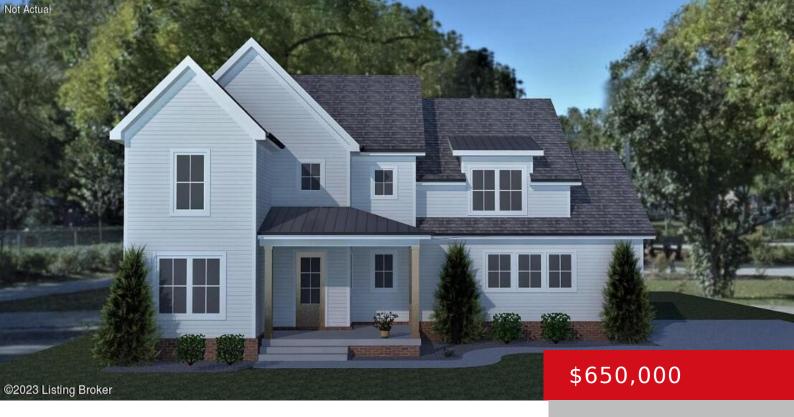

# 1607 MEREMONT RIDGE RD, LOUISVILLE, KY 40245

https://zhomesre.com

PRESTIGE BUILDERS INC. Family owned and operated custom home builder since 1968 proudly introduces 1505 Meremont Ridge Rd. in the beautiful Meremont Subdivision. This is a PROPOSED BUILD, and will features 5-bedrooms, 4 full baths, well designed this house has everything you need! Kitchen with walk-in pantry, island, quartz countertops, stainless wall oven and gas [...]

- 5 beds
- 4 baths
- Single Family Residence
- Residential
- Active
- 2447 sq ft

### **Basics**

Category: Residential Type: Single Family Residence

Status: Active Bedrooms: 5 beds

Bathrooms: 4 baths Area: 2447 sq ft

Lot size: 10454.4 sq ft Year built: 2023

County Or Parish: Jefferson Subdivision Name: MEREMONT