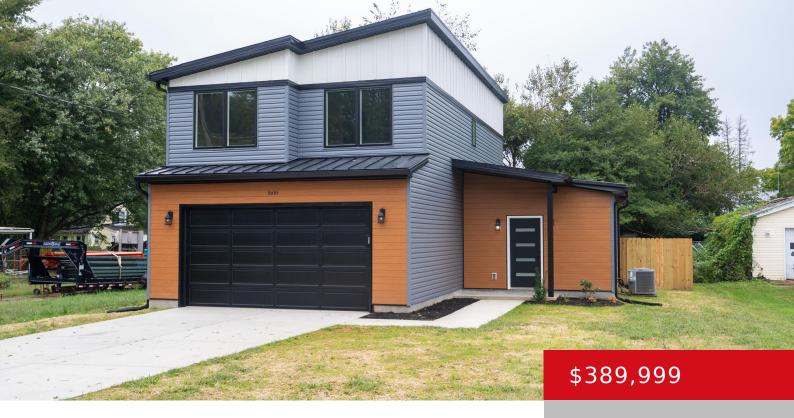

### **1608 PERSHING AVE, LOUISVILLE, KY 40242**

https://zhomesre.com

This 2024, new construction, two-story masterpiece features an open floor plan kitchen and dining room, perfect for entertaining and lifestyle. The beautiful primary suite offers a private retreat, while the attached two-car garage provides convenience and ample storage. Outside is an amazing backyard, ideal for outdoor gatherings or quiet relaxation. Located just minutes from the [...]

### **Basics**

**Type:** Single Family Residence **Status:** Active

Bedrooms: 3 beds

Area: 1608 sq ft

Lot size: 6969.6 sq ft

Year built: 2024 County Or Parish: Jefferson

**Subdivision Name:** COLONIAL TERRACE **Bathrooms Full:** 3

# **Building Details**

**Foundation Details:** Slab **Stories:** 2

**Electric:** Residential **Fencing:** Privacy

Roof: Flat Construction Materials: Vinyl Siding

**Garage Spaces:** 2 **Basement:** None