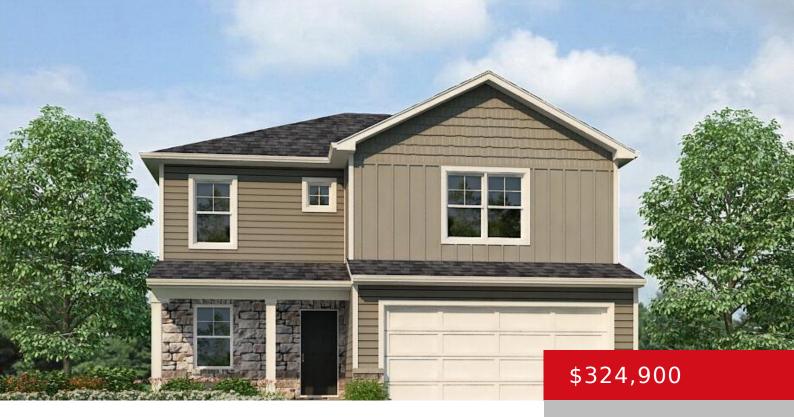

## 161 CORAL RIDGE WAY, BROOKS, KY 40109

https://zhomesre.com

Trendy new Sienna plan by D.R. Horton in beautiful Coral Ridge Springs featuring an island kitchen with stainless steel appliances, pantry, beautiful cabinetry, walk-in pantry and walk-out casual dining area and all open to the spacious great room. Upstairs you'll find the owners suite with an en suite with a dual vanity sink, walk in [...]

### **Basics**

**Type:** Single Family Residence **Status:** Active

Bedrooms: 3 beds

Area: 1818 sq ft

Lot size: 7200 sq ft

Year built: 2024 County Or Parish: Bullitt

**Subdivision Name:** CORAL RIDGE SPRINGS **Bathrooms Full:** 2