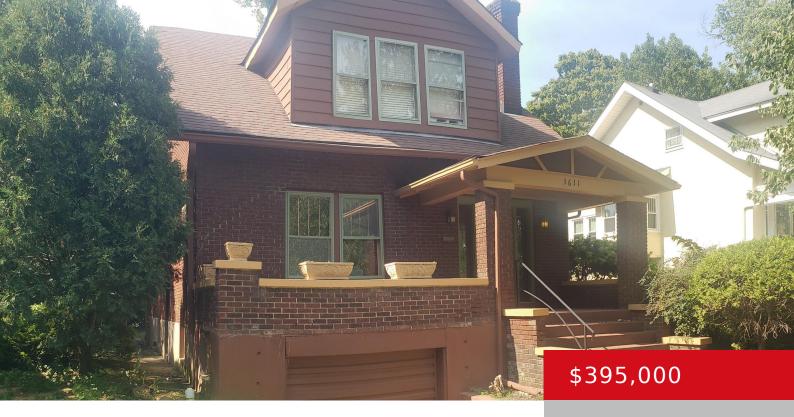

### 1611 DEERWOOD AVE, LOUISVILLE, KY 40205

https://zhomesre.com

Open House 10/20 from 1 to 3. The seller is offering a 10k dollar painting/decorating allowance! Beautiful home in a prime location! This 4 bedroom bungalow style home offers an abundance of square footage. The 'character' of this home will be noticed upon entry. The living room offers ample space and a beautiful stone mantle [...]

#### **Basics**

**Type:** Single Family Residence **Status:** Active

Bedrooms: 4 beds Bathrooms: 2 baths
Area: 1968 sq ft Lot size: 7560 sq ft

Year built: 1923 Lot Features: Sidewalk, Cleared, Level

County Or Parish: Jefferson Subdivision Name: SHADY LAWN