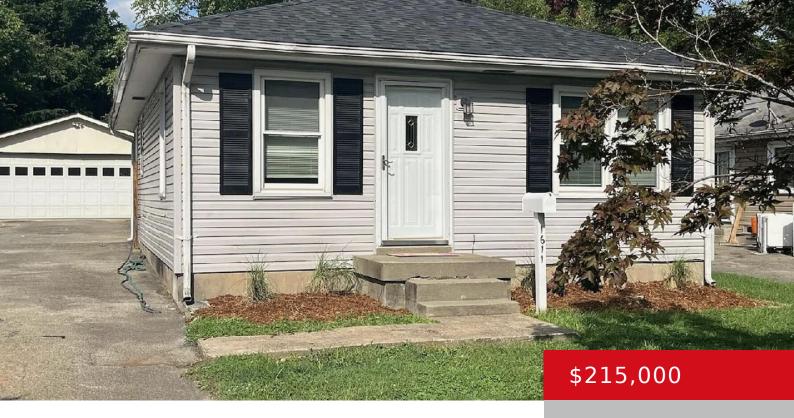

### 1611 WASHINGTON BLVD, LYNDON, KY 40242

https://zhomesre.com

Charming 3 bed 1 bath ranch in the heart of Lyndon, Recently renovated with all new flooring, paint, kitchen cabinets, dishwasher, microwave, stove, plumbing, bathroom and more throughout! With an oversized detached two car garage, brand new roof on both the house and garage and a new HVAC system. This updated charmer is available immediately!

#### **Basics**

**Type:** Single Family Residence **Status:** Active

Bedrooms: 3 beds Bathrooms: 1 bath

**Area: 936** sq ft **Lot size: 7248** sq ft

Year built: 1959 County Or Parish: Jefferson

**Subdivision Name:** COLONIAL TERRACE **Bathrooms Full:** 1

# **Building Details**

Foundation Details: Crawl Space Stories: 1

Electric: Residential Roof: Shingle

**Construction Materials:** Wood Frame, Vinyl Siding Garage Spaces: 2

Basement: None