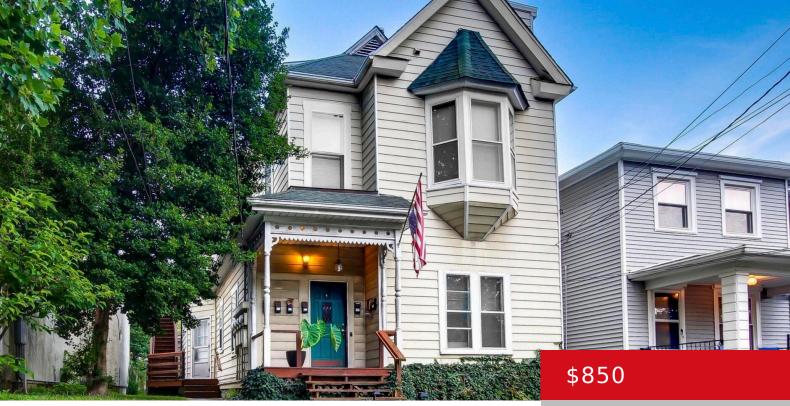

#### 1612 ELLWOOD AVE, 1 REAR, LOUISVILLE, KY 40204

https://zhomesre.com

Charming 1-bedroom, 1-bath carriage house unit located in the highly desirable Highlands area! This unique unit offers first-floor access, making it convenient. Enjoy the privacy of a dedicated entrance, while being just a short walk away from local amenities, restaurants, and many shops to explore. Within five minutes of I-64 access. Rent is set below [...]

#### Basics

Type: Apartment Bedrooms: 1 bed Area: 460 sq ft Year built: 1900 Subdivision Name: HIGHLANDS

Status: Active Bathrooms: 1 bath Lot size: 7405.2 sq ft County Or Parish: Jefferson Bathrooms Full: 1