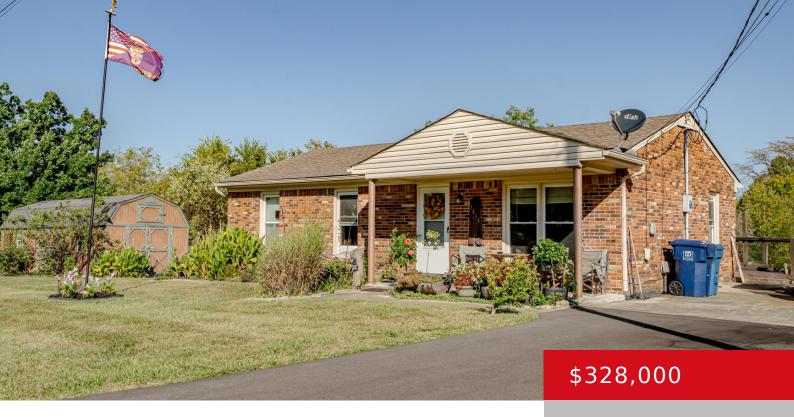

### 1615 CRESTVIEW DR, LA GRANGE, KY 40031

https://zhomesre.com

Charming brick ranch with endless potential! This home features an updated kitchen, 3 bedrooms, 2 bathrooms, a cozy living room, and a spacious great room with serene views of a nearby pond—without the upkeep, as the pond is not part of the property. Additional highlights include a convenient laundry room and access to the private [...]

#### **Basics**

**Type:** Single Family Residence

Bedrooms: 3 beds

**Area: 1422** sq ft Year built: 1977

County Or Parish: Oldham

**Bathrooms Full: 2** 

Status: Active

Bathrooms: 2 baths

## **Building Details**

Foundation Details: Crawl Space Stories: 1

**Electric:** Residential Fencing: None

Roof: Shingle Construction Materials: Brick, Brk/Ven

Basement: None

#### **Amenities & Features**

Cooling: Central Air, Heat Pump **Fireplaces Total:** 1 Exterior Features: Porch, Deck

**Utilities:** Septic System, Public Water **Association Amenities:** Clubhouse Parking Features: Driveway