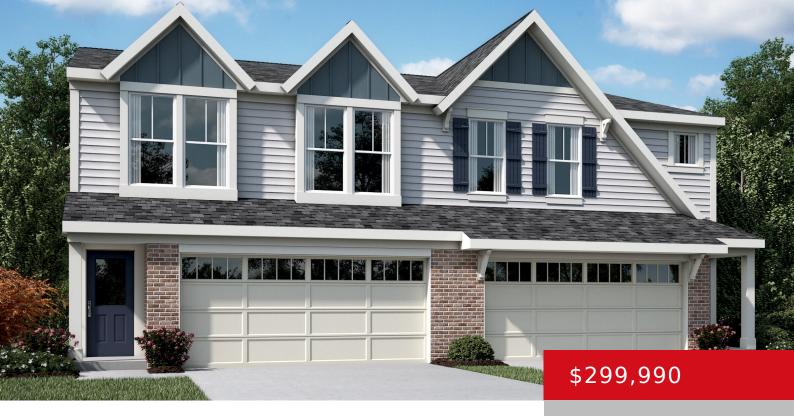

# 162 HARVEST POINT WAY, MT WASHINGTON, KY 40047

https://zhomesre.com

New Construction by Fischer Homes in the beautiful Harvest Point community with the Wembley Western Craftsman plan, featuring a stunning island kitchen with lots of cabinet and countertop space. Spacious family room expands to open dining area. Primary Suite with private bath and walk-in closet. Additional secondary bedroom and hall bath. Two car garage.

#### **Basics**

**Type:** Single Family Residence **Status:** Active

Bedrooms: 3 beds

Area: 1651 sq ft

Lot size: 4578 sq ft

Year built: 2024 County Or Parish: Bullitt

**Subdivision Name:** HARVEST POINT **Bathrooms Full:** 2

## **Building Details**

**Foundation Details:** Slab **Stories:** 2

**Electric:** Residential **Fencing:** None

Roof: Shingle Construction Materials: Brick, Vinyl Siding

**Garage Spaces:** 2 **Basement:** None