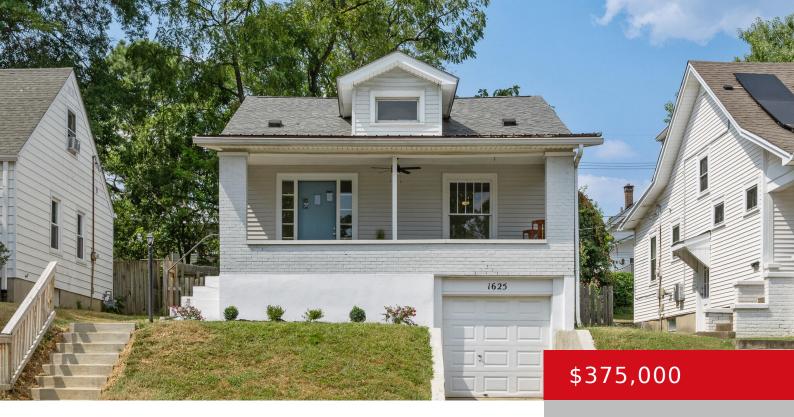

### 1625 DEER LN, LOUISVILLE, KY 40205

https://zhomesre.com

Gorgeous and Updated Highlands Gem! This 3 bedroom, 2 bath home is charming and ready for its new owner! The covered front porch is cozy and inviting. Through the front door you'll find 10 foot ceilings adorned with natural sunlight, neutral walls, a focal fireplace and mantle, new LVP flooring and updated light fixtures. The [...]

### **Basics**

**Type:** Single Family Residence **Status:** Active

**Bedrooms: 3** beds **Bathrooms: 2** baths

**Area: 1966** sq ft **Lot size: 4791.6** sq ft

Year built: 1920 County Or Parish: Jefferson