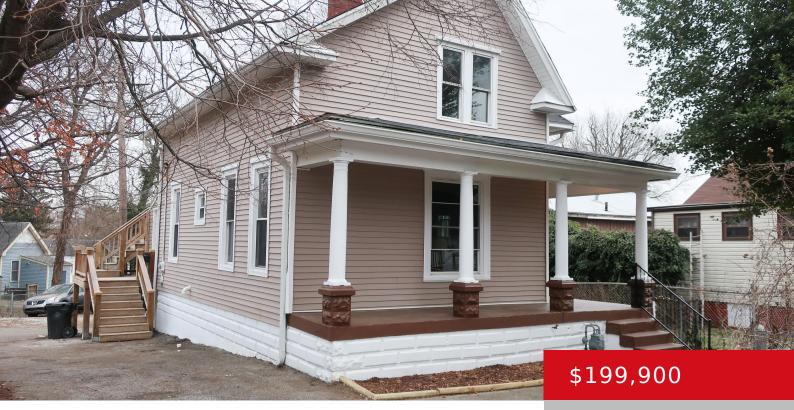

#### **1627 LEE CT, LOUISVILLE, KY 40217**

https://zhomesre.com

Updated home that was once a duplex. This home offers the best in Urban living, conveniently located close to University of Louisville. The 1st floor has a living room and kitchen with Island, and laundry and a bedroom with bath that could also be a home office. On the second floor there are 2 bedrooms [...]

- 3 heds
- 2 baths
- Single Family Residence
- Active
- 1303 sq ft

### Basics

Type: Single Family Residence Bedrooms: 3 beds Area: 1303 sq ft Year built: 1922 County Or Parish: Jefferson Bathrooms Full: 1 Status: Active Bathrooms: 2 baths Lot size: 1742.4 sq ft Lot Features: Cleared Subdivision Name: NONE

# **Building Details**

Foundation Details: Crawl Space Electric: Residential Construction Materials: Wood Frame Stories: 1 Roof: Shingle Basement: Unfinished

# **Amenities & Features**

**Cooling:** Central Air **Utilities:** Electricity Connected, Fuel:Natural, Public Sewer, Public Water

Heating: Forced Air

Exterior Features: Porch, Deck Parking Features: Off-Street Parking, Driveway, None