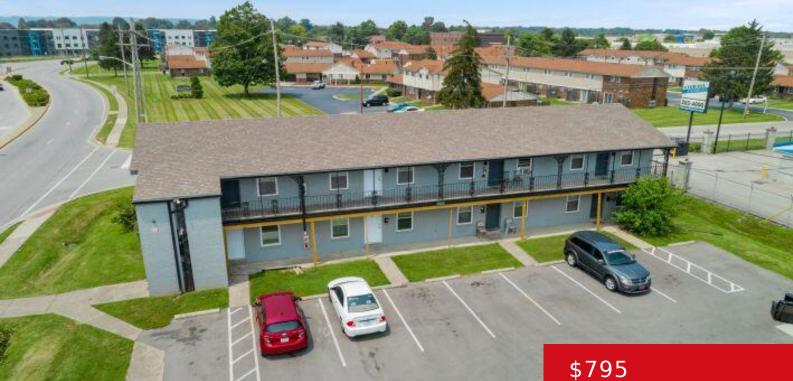

#### **1630 GREENTREE BLVD, CLARKSVILLE, IN** 47129

https://zhomesre.com

Now available, this 1-bedroom 1-bathroom apartment features brand new LVP flooring and fresh paint throughout. The unit offers central A/C, plenty of off-street parking, and includes a stainless-steel oven and fridge. The newly remodeled bathroom comes with updated flooring, a new vanity, toilet, and tub surround. On-site laundry facilities are also available.

# **Building Details**

Stories: 2, 2 Construction Materials: Brick