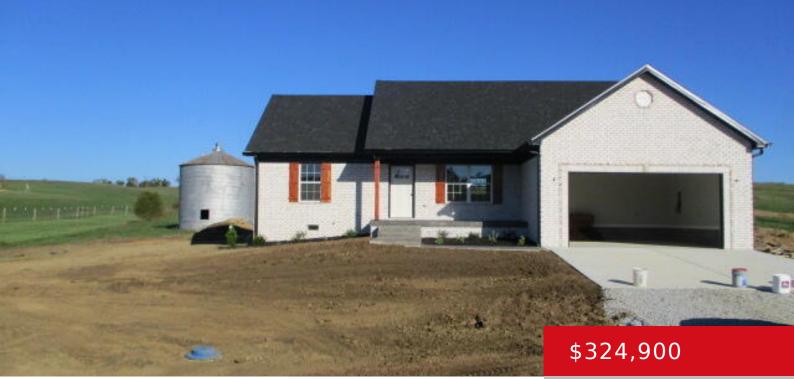

#### **1649 BEARWALLOW RD, SPRINGFIELD, KY** 40069

https://zhomesre.com

Discover your dream home with this stunning new construction! Featuring 3 bedrooms and 2 bathrooms, this property offers engineered flooring throughout and beautifully tiled bathrooms. The primary bathroom boasts a luxurious double vanity. You'll love the elegant trayed ceilings, beautiful granite countertops, and pantry closet. Enjoy outdoor living with a charming front porch and a [...]

- 3 beds
- 2 baths
- Single Family Residence
- Active
- 1339 sq ft

### Basics

Type: Single Family Residence Bedrooms: 3 beds Area: 1339 sq ft Year built: 2024 Subdivision Name: NONE Status: Active Bathrooms: 2 baths Lot size: 37897.2 sq ft County Or Parish: Washington Bathrooms Full: 2

# **Building Details**

Foundation Details: Concrete Blk Electric: Residential Roof: Shingle Garage Spaces: 2 Stories: 1 Fencing: None Construction Materials: Brick Basement: None

# **Amenities & Features**

Cooling: Central Air Utilities: Septic System, Public Water Heating: Forced Air, Heat Pump Exterior Features: Patio, Porch Parking Features: Attached