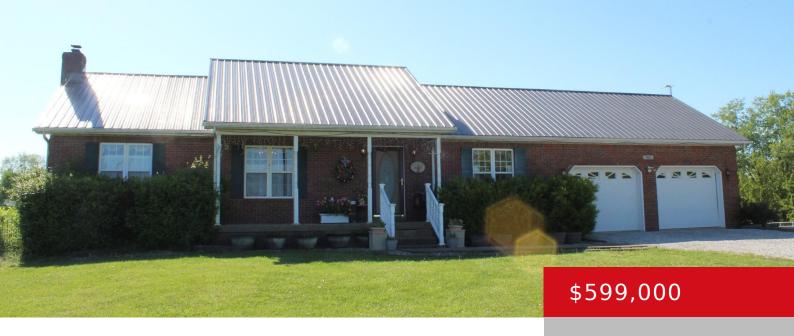

# 165 CARTER BROTHERS RD, HODGENVILLE, KY 42748

https://zhomesre.com

What a beauty! Bring your horses! This gorgeous brick ranch home boasts 1970 sq ft of living space plus 1250 sq ft finished walk out basement with attached garage sitting on 5 sprawling acres. Tastefully decorated with crown molding, hardwood & updated lighting. The chefs kitchen has an abundance of cabinetry, gorgeous tile, an island, [...]

### **Basics**

Type: Single Family Residence

**Bedrooms: 2** beds **Area: 3220** sq ft

Year built: 2002

County Or Parish: Larue

Bathrooms Full: 3

**Status:** Active

Bathrooms: 3 baths

## **Building Details**

**Foundation Details:** Poured Concrete **Stories:** 1

Electric: Residential Fencing: Partial

Roof: Metal Construction Materials: Brick

**Garage Spaces:** 2 **Basement:** Walkout Finished

## **Amenities & Features**

**Cooling:** Central Air **Exterior Features:** Patio, Out Buildings, Porch

**Utilities:** Septic System, Public Water **Parking Features:** Attached, Driveway

Heating: Heat Pump