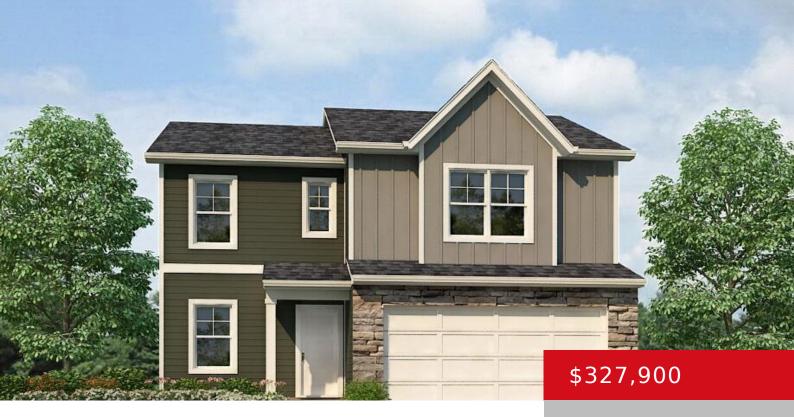

# 165 CORAL SPRINGS PKWY, BROOKS, KY 40109

https://zhomesre.com

Welcome home to the Sienna plan! This beautiful 3 bedroom, 2.5 bath home optimizes living space with its open concept design. The kitchen boasts a large island with ample bar seating, easy to maintain luxury vinyl plank flooring and walk-in pantry and connects to the light filled dining and family room. Upstairs, a loft is [...]

#### **Basics**

**Type:** Single Family Residence **Status:** Active

Bedrooms: 3 beds

Area: 1818 sq ft

Lot size: 7200 sq ft

Year built: 2024 County Or Parish: Bullitt

**Subdivision Name:** CORAL RIDGE SPRINGS **Bathrooms Full:** 2

## **Building Details**

**Foundation Details:** Slab **Stories:** 2

**Electric:** Residential **Fencing:** None

Roof: Shingle Construction Materials: Stone, Vinyl Siding

**Garage Spaces:** 2 **Basement:** None