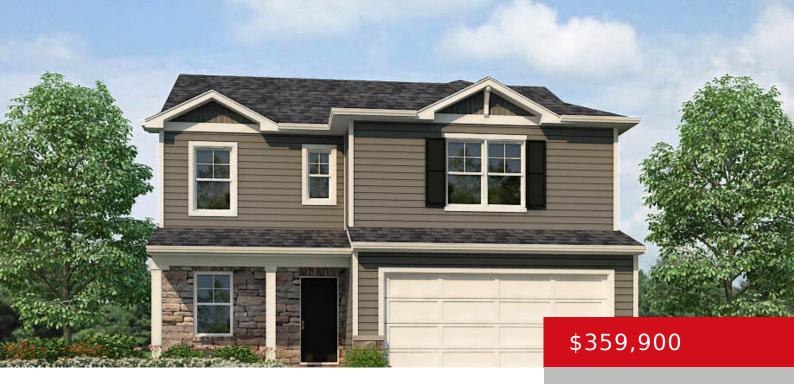

# **166 CORAL RIDGE WAY, BROOKS, KY 40109** https://zhomesre.com

The Sienna is a beautiful, new, 2-story home featuring 3 generously sized bedrooms, a loft and 2.5 bathrooms. The openconcept layout seamlessly connects the spacious living room, eat-in dining area and kitchen. The kitchen features stainlesssteel appliances, luxury vinyl plank flooring, and a large pantry. Everyone will love gathering around the gorgeous kitchen island! As [...]