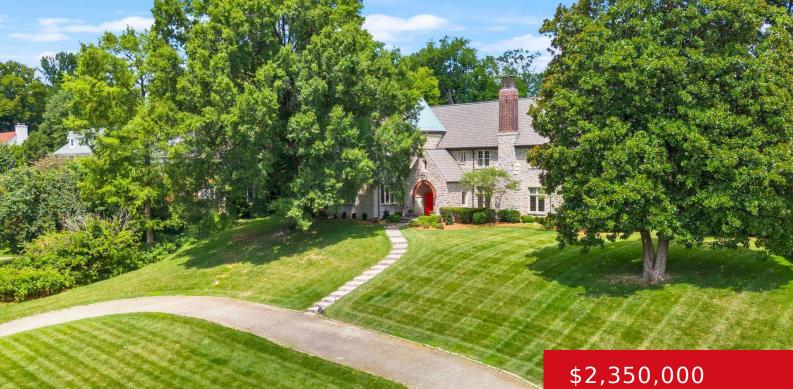

#### **1667 SPRING DR, LOUISVILLE, KY 40205**

https://zhomesre.com

Perched atop one of Louisville's most beloved streets, this original Stratton Hammon stone masterpiece offers the opportunity to own a private piece of Louisville's rich architectural history, featuring Hammon's acclaimed design and millwork on nearly an acre of manicured lawn and gardens. Publicly available for the first time in nearly 30 years, this iconic Spring [...]

## Basics

Type: Single Family Residence Bedrooms: 6 beds Area: 6250 sq ft Year built: 1927 County Or Parish: Jefferson Bathrooms Full: 4 Status: Active Bathrooms: 5 baths Lot size: 41817.6 sq ft Lot Features: Cleared Subdivision Name: BONNYCASTLE