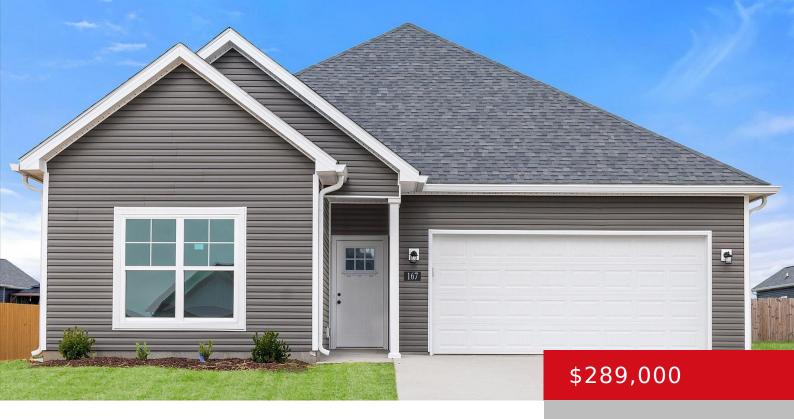

#### **167 HARVEST DR, EMINENCE, KY 40019**

https://zhomesre.com

Welcome to Quail Run, a private community located 1 mile west of downtown Eminence on Hwy 22. Enjoy the amenities of restaurants and shops, walking distance to award winning Eminence Schools, while still being situated in a peaceful countryside setting. New Construction. This quality-built 3 bedroom, 2 bath ranch house offers quartz countertops, custom kitchen [...]

- 3 beds
- 2 baths
- Single Family Residence
- Active
- 1546 sq ft

#### Basics

Type: Single Family Residence Bedrooms: 3 beds Area: 1546 sq ft Year built: 2024 Subdivision Name: QUAIL RUN Status: Active Bathrooms: 2 baths Lot size: 10890 sq ft County Or Parish: Henry Bathrooms Full: 2

# **Building Details**

| Stories: 1       | Electric: Residential                            |
|------------------|--------------------------------------------------|
| Roof: Shingle    | Construction Materials: Wood Frame, Vinyl Siding |
| Garage Spaces: 2 | Basement: None                                   |