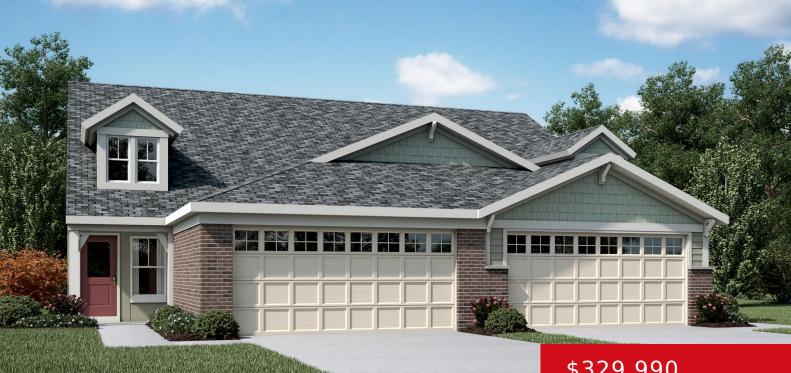

#### **168 EXPLORATION PATH, 30B, SHELBYVILLE, KY 40065**

https://zhomesre.com

New construction by Fischer Homes in beautiful Discovery Point with the trendy Wembley design featuring a welcoming Study tucked away just off the entrance. The main level includes a stunning equipped kitchen with quartz countertops plus lots of cabinet space while a spacious walkout family room which expands into an open dining space. The main [...]

#### \$329,990

### Basics

Type: Single Family Residence Bedrooms: 3 beds Area: 2187 sq ft Year built: 2024 County Or Parish: Shelby Bathrooms Full: 2 Status: Active Bathrooms: 3 baths Lot size: 5763 sq ft Lot Features: Cul De Sac Subdivision Name: DISCOVERY POINT

# **Building Details**

Foundation Details: Slab Electric: Residential Construction Materials: Brick, Vinyl Siding Basement: None Stories: 2 Roof: Shingle Garage Spaces: 2