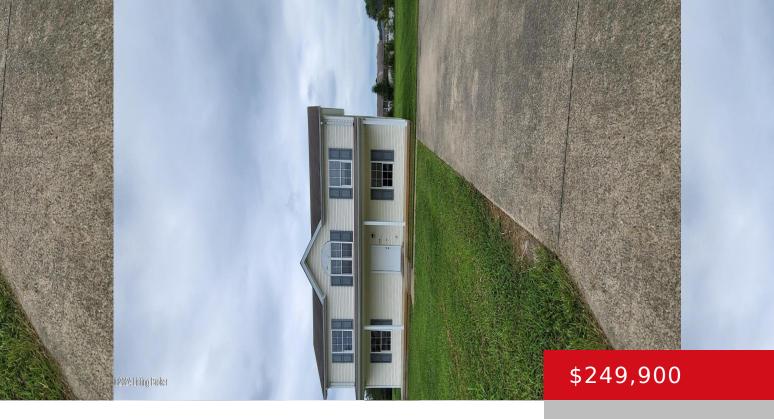

#### **168 HALEY AVE, SHEPHERDSVILLE, KY 40165** https://zhomesre.com

This exceptional two-story home offers a rare opportunity with 4 bedrooms and 2 baths. The master suite on the first floor features a walk-in closet. Upstairs, you'll find three generously-sized bedrooms, a bathroom with a double vanity, and a convenient laundry room. The eat-in kitchen boasts custom cabinetry and a pantry, perfect for storage and [...]

- 4 beds
- 2 baths
- Single Family Residence
- Active
- 1540 sq ft

#### Basics

Type: Single Family Residence Bedrooms: 4 beds Area: 1540 sq ft Year built: 2006 Subdivision Name: NONE

Status: Active Bathrooms: 2 baths Lot size: 11325.6 sq ft County Or Parish: Bullitt Bathrooms Full: 2