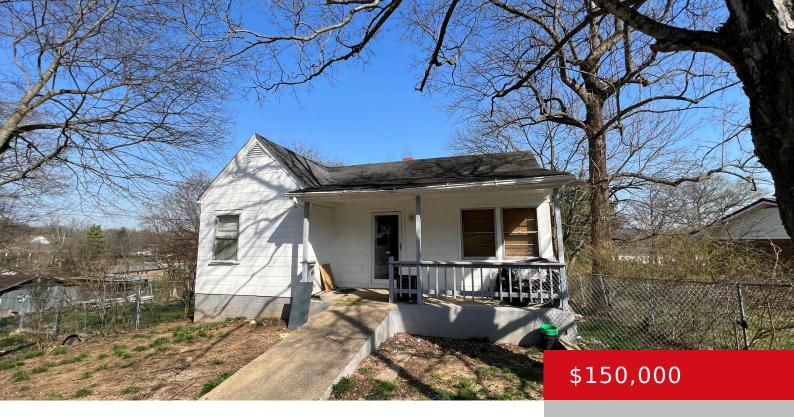

## **168 OLD DIXIE HWY, HORSE CAVE, KY 42749**

https://zhomesre.com

Adorable 2 bedroom, 1 bath home with a basement located in Horse Cave! The location provides easy access to I-65 and is near all of the nearby attractions including the adventure zoo and Mammoth Cave. This home is perfect for an owner occupant or for an investor to add to their portfolio with plenty of [...]

- 2 heds
- 1 bath
- Single Family Residence
- Active
- 877 sq ft

## **Basics**

**Type:** Single Family Residence **Status:** Active

Bedrooms: 2 beds Bathrooms: 1 bath

Area: 877 sq ftLot size: 16117.2 sq ftYear built: 1959County Or Parish: Hart

**Subdivision Name:** NONE **Bathrooms Full:** 1