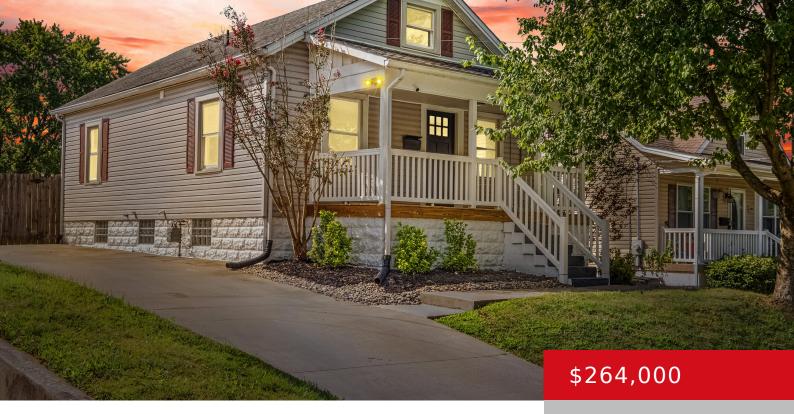

### **1682 CHRISTIAN ST, LOUISVILLE, KY 40213**

https://zhomesre.com

This beautifully renovated home features a charming covered front porch and is ideally located near Downtown Louisville, the University of Louisville, the Highlands, and Germantown. Step inside to a light-filled living room with original hardwood floors, leading to the updated eat-in kitchen with new large-scale tile flooring, Shaker-style cabinetry in a warm wood finish, subway [...]

#### **Basics**

**Type:** Single Family Residence

Bedrooms: 3 beds Area: 1070 sq ft

Year built: 1920

**Subdivision Name:** CAMP TAYLOR

**Status:** Active Under Contract

Bathrooms: 2 baths Lot size: 8276.4 sq ft