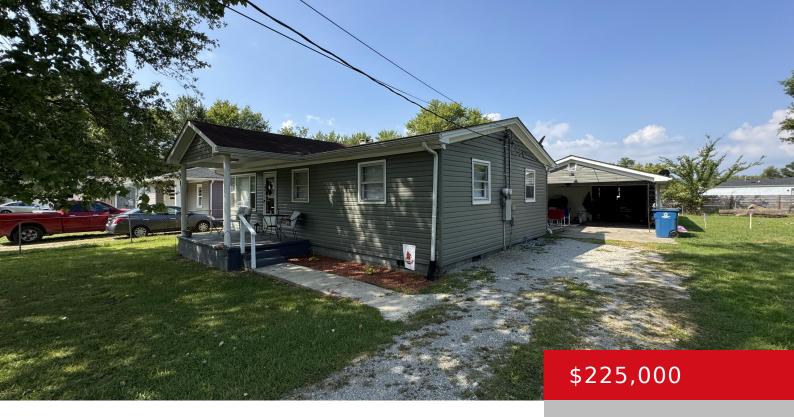

# 169 HACKBERRY LN, SHEPHERDSVILLE, KY 40165

https://zhomesre.com

Welcome to 169 Hackberry Lane, a delightful haven nestled in the heart of Sheperdsville, KY. As you step inside, you'll be greeted by a warm and open living space, featuring abundant natural light and a welcoming atmosphere. Renovated inside and out in 2024, the well-designed floor plan includes generous living room that flows seamlessly into [...]

#### **Basics**

Type: Single Family Residence **Status:** Pending

Bedrooms: 4 beds Bathrooms: 2 baths

**Area: 1182** sq ft Lot size: 15246 sq ft

Year built: 1957 County Or Parish: Bullitt

**Subdivision Name: NONE Bathrooms Full: 2** 

## **Building Details**

Foundation Details: Concrete Blk Stories: 1

**Electric:** Residential Fencing: Full, Chain Link

**Roof:** Shingle Construction Materials: Wood Frame, Block, Vinyl Siding

**Garage Spaces:** 2 Basement: None