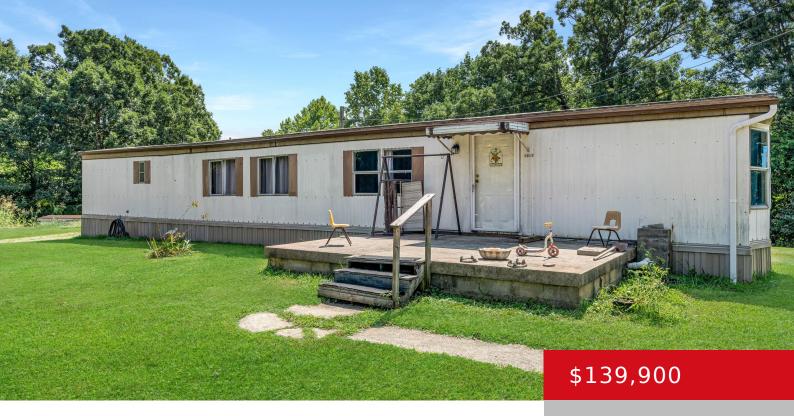

# 1691 HILLTOP RD, SHEPHERDSVILLE, KY 40165

https://zhomesre.com

Looking for your own hunting spot? Or maybe just a bit of privacy—a refuge from the busy deluge of city life? This sprawling, 7+ acre property is bristling with potential! Property features a 2 bedroom, 1 bathroom, single-wide manufactured home with a front porch and back deck, encircled by a long, wrap-a-round driveway. Just past [...]

### **Basics**

**Type:** Single Family Residence

Bedrooms: 2 beds

**Area: 922** sq ft **Year built:** 1981

**Subdivision Name: NONE** 

Status: Pending

Bathrooms: 1 bath

**Lot size: 307534** sq ft

# **Building Details**

Stories: 1 Electric: Residential

Fencing: None Roof: Metal

**Construction Materials:** Aluminum Siding **Garage Spaces:** 2

Basement: None

## **Amenities & Features**

Cooling: Central Air Exterior Features: Out Buildings, Porch,

Deck

**Utilities:** Electricity Connected, Septic System,

**Public Water** 

**Heating:** Electric

Parking Features: Detached, Driveway