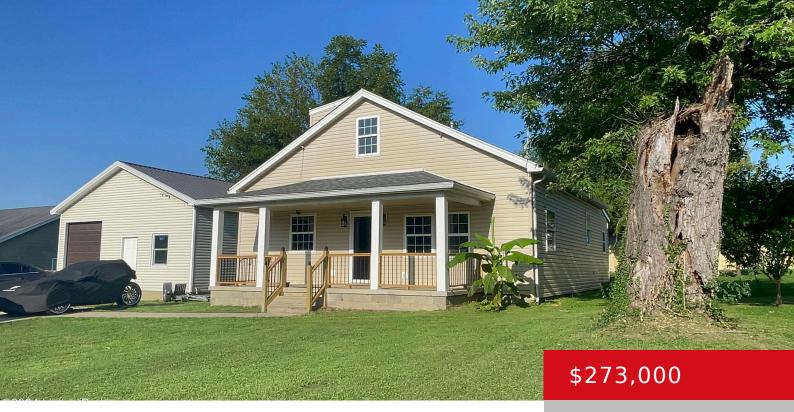

## 1691 ROBIN RD, SHELBYVILLE, KY 40065

https://zhomesre.com

Character meets charm in this lovely bungalow style home. Situated on one of the biggest lots in the neighborhood, this Three Bed / Two Bath is ready for new owners. The actual age of this home is unknown, but from 2010 until 2015, this home was completely remodeled. Through the renovation, the seller was able [...]

### **Basics**

**Type:** Single Family Residence **Status:** Active

Bedrooms: 3 beds

Area: 1760 sq ft

Bathrooms: 2 baths

Lot size: 13068 sq ft

County Or Parish: Shelby Subdivision Name: ROBIN PLACE

**Bathrooms Full: 2** 

# **Building Details**

Foundation Details: Concrete Blk Stories: 2

**Electric:** Residential **Fencing:** None

Roof: Shingle Construction Materials: Wood Frame, Vinyl Siding

Garage Spaces: 2 Basement: None

## **Amenities & Features**

**Exterior Features:** Porch **Utilities:** Electricity Connected, Fuel:Natural, Public Sewer,

**Public Water** 

Parking Features: Detached Heating: Natural Gas