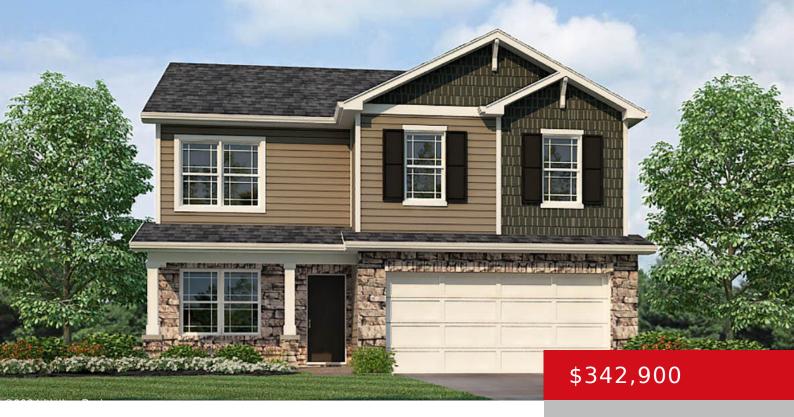

### 170 CORAL RIDGE WAY, BROOKS, KY 40109

https://zhomesre.com

Welcome home to the Bellamy, an open-concept, two-story home with 4 large bedrooms and 2.5 bathrooms. A study in the front of the home provides a great flex space for an office or entertainment. The spacious living room, eat-in dining area, and well-appointed kitchen are seamlessly connected. The kitchen is perfect for gathering as it [...]

#### **Basics**

**Type:** Single Family Residence **Status:** Active

Bedrooms: 4 beds

Area: 2053 sq ft

Bathrooms: 3 baths

Lot size: 15554 sq ft

Year built: 2024 County Or Parish: Bullitt

**Subdivision Name:** CORAL RIDGE SPRINGS **Bathrooms Full:** 2