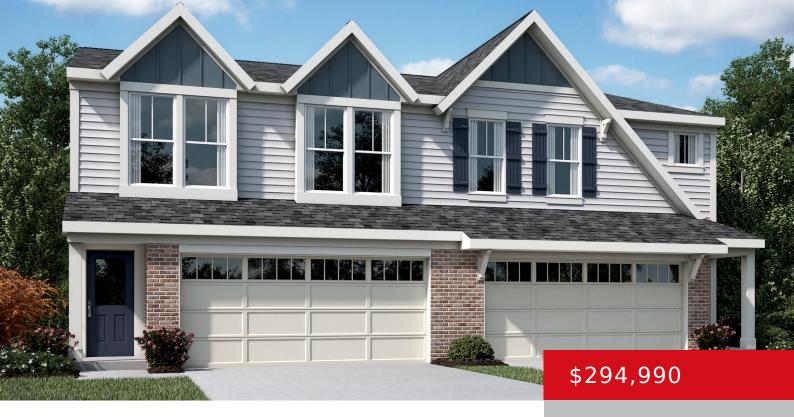

# 170 HARVEST POINT WAY, MT WASHINGTON, KY 40047

https://zhomesre.com

New Construction by Fischer Homes in the beautiful Harvest Point community with the Wembley Western Craftsman plan, featuring a stunning island kitchen with lots of cabinet and countertop space. Spacious family room expands to open dining area. Primary Suite with private bath and walk-in closet. Additional secondary bedroom and hall bath. Two car garage.

#### **Basics**

**Type:** Single Family Residence **Status:** Active

Bedrooms: 3 beds

Area: 1651 sq ft

Lot size: 3597 sq ft

Year built: 2024 County Or Parish: Bullitt

**Subdivision Name:** HARVEST POINT **Bathrooms Full:** 2

## **Building Details**

**Foundation Details:** Slab **Stories:** 2

**Electric:** Residential **Fencing:** None

Roof: Shingle Construction Materials: Brick, Vinyl Siding

**Garage Spaces:** 2 **Basement:** None