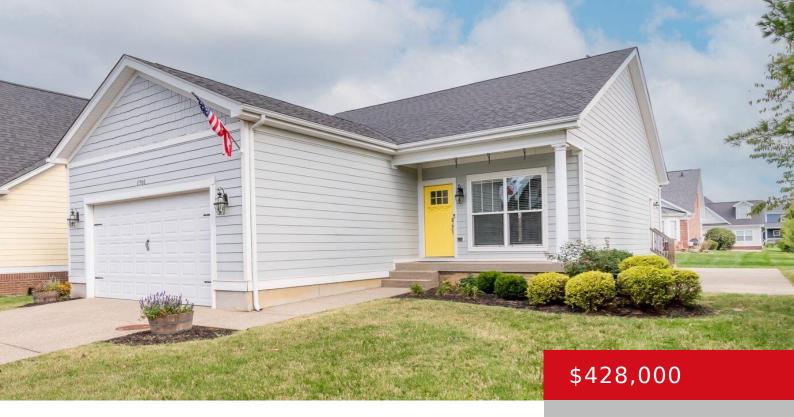

### 1701 CORAL CT, PROSPECT, KY 40059

https://zhomesre.com

This gorgeous 4 Bedroom, 2 Full Baths is in a private neighborhood and picturesque setting; open floor plan, amazing kitchen with tons of counter space including breakfast bar; soft close drawers in kitchen and master bath; 2-car garage; finished basement; HOA makes it low maintenance (trash, snow removal, trimming shrubs, mulch, lawn maintenance), first floor [...]

#### **Basics**

Type: Single Family Residence

Bedrooms: 4 bedsBathrooms: 2 bathsArea: 2805 sq ftLot size: 7405.2 sq ft

Year built: 2015 County Or Parish: Oldham

**Status:** Active

**Subdivision Name:** YACHT CLUB ESTATES **Bathrooms Full:** 2