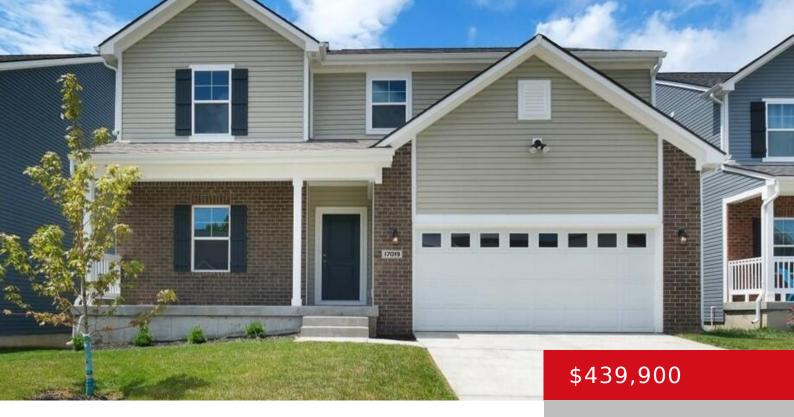

## 17019 MEANDER WAY, LOUISVILLE, KY 40245

https://zhomesre.com

WELCOME TO 17019 MEANDER WAY LOCATED IN THE COMMUNITY OF THE OVERLOOK AT EASTWOOD. Are you looking for IMMEDIATE OCCUPANCY? If so, this may be the home for you...Only 5 months old so everything is "new" here! Working from home won't be a problem with your own private office space located off the entry hallway. [...]

### **Basics**

Type: Single Family Residence Status: Active

**Bedrooms: 5** beds **Bathrooms: 5** baths

Area: 3387 sq ft

Lot size: 6098.4 sq ft

Year built: 2024

Lot Features: Cleared

County Or Parish: Jefferson Subdivision Name: THE OVERLOOK AT EASTWOOD