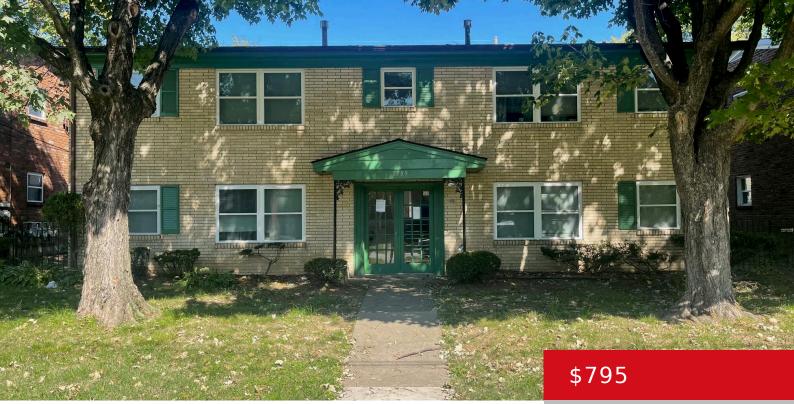

#### **1709 VALLEY FORGE WAY, LOUISVILLE, KY** 40215

https://zhomesre.com

Listed this 1-bedroom 1-bathroom second-floor apartment is now available and features LVP flooring and fresh paint throughout. The unit includes a secured front entrance, assigned off-street parking, central A/C, and an oven. The tenant is responsible for LGE, while the owner covers water and trash.

## **Building Details**

Stories: 2, 2 Construction Materials: Brick