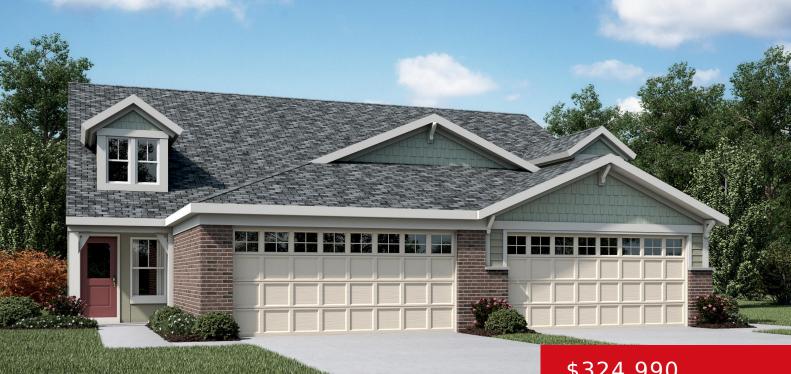

#### **171 EXPLORATION PATH, 38A, SHELBYVILLE, KY 40065**

https://zhomesre.com

New construction by Fischer Homes in beautiful Discovery Point with the trendy Wembley design featuring a welcoming Study tucked away just off the entrance. Nine foot ceilings on the main level showcases a stunning equipped kitchen with granite countertops plus lots of cabinet space while a spacious walkout family room expands into an open dining [...]

#### \$324,990

### Basics

Type: Single Family Residence Bedrooms: 3 beds Area: 2187 sq ft Year built: 2024 County Or Parish: Shelby Bathrooms Full: 2 Status: Pending Bathrooms: 3 baths Lot size: 4599 sq ft Lot Features: Cul De Sac Subdivision Name: DISCOVERY POINT

# **Building Details**

Foundation Details: Slab Electric: Residential Construction Materials: Brick, Vinyl Siding Basement: None Stories: 2 Roof: Shingle Garage Spaces: 2