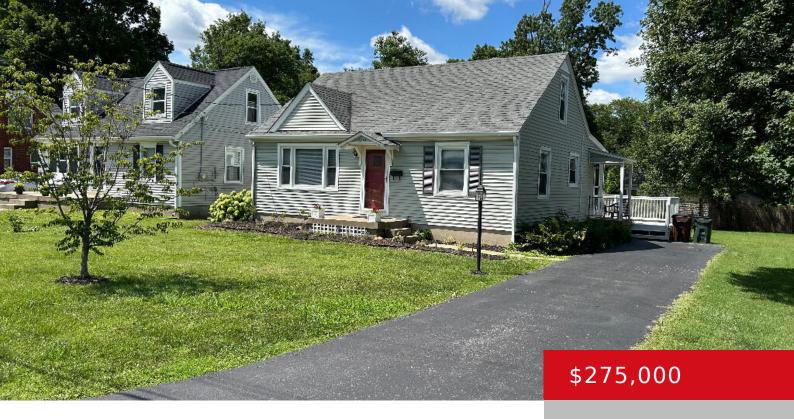

## 1710 ROOSEVELT AVE, LYNDON, KY 40242

https://zhomesre.com

Cozy cape cod in Lyndon/Anchorage area! Four bedrooms, 2 baths, eat-in kitchen and large dining and living room. Laundry area off kitchen. Two bedrooms on first floor, one with en-suite half bath. The other full bath is next to second bedroom and has rain shower. Beautiful hardwood floors in main living areas, and laminate in [...]

- 4 beds
- 2 haths
- Single Family Residence
- Pending
- 1480 sq ft

### **Basics**

Type: Single Family Residence

Bedrooms: 4 beds

Area: 1480 sq ft

Lot size: 7732 sq ft

Year built: 1955 County Or Parish: Jefferson

Status: Pending

**Subdivision Name:** COLONIAL TERRACE **Bathrooms Full:** 1