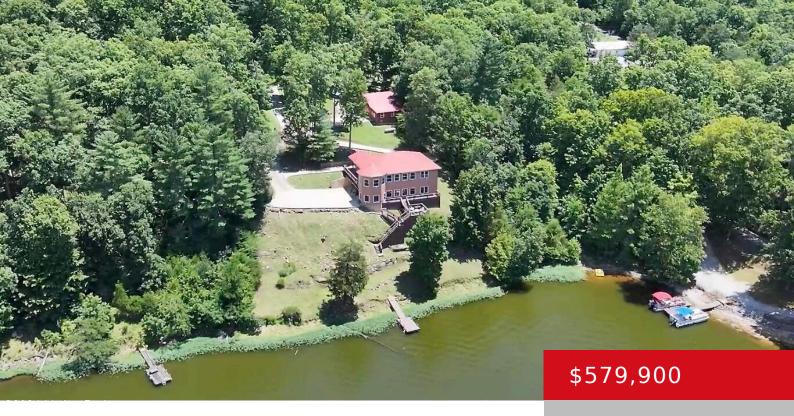

## 1711 C C HARRIS RD, LEWISBURG, KY 42256

https://zhomesre.com

Stunning, lakefront home sitting on 1 + / - acre lot on Lake Malone. This home features 4,100 + / - square feet of living space with 3 bedrooms, 3 full bathrooms with an additional kitchen, living area and sunroom in the basement and multiple decks. Additionally, this home has a newly installed backup generator for the whole house. [...]

### **Basics**

**Type:** Single Family Residence

Bedrooms: 3 beds Area: 4100 sq ft

Year built: 2011

**Subdivision Name: NONE** 

Status: Active

Bathrooms: 3 baths

**Lot size: 43560** sq ft

# **Building Details**

Foundation Details: Poured Concrete Stories: 1

Electric: Residential Roof: Metal

**Construction Materials:** Vinyl Siding **Garage Spaces:** 2

Basement: Finished, Outside Entry, Walk-up, Walkout Finished

## **Amenities & Features**

**Cooling:** Central Air **Fireplaces Total:** 1

**Exterior Features:** Out Buildings, Water **Utilities:** Electricity Connected, Propane, Septic

Front, Lake, Boat Slip System, Public Water