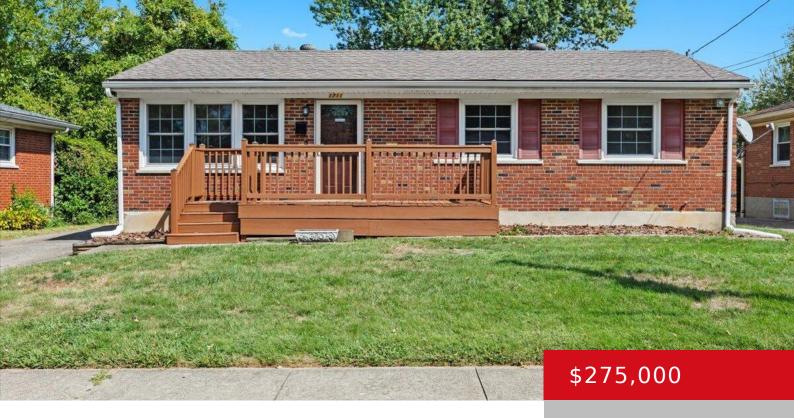

# 1711 WESTMOORLAND WAY, LOUISVILLE, KY 40242

https://zhomesre.com

Welcome to 1711 Westmoorland Way! This adorable 3 Bedroom, 2 Full Bath brick ranch has a finished basement, a detached 2 car garage and is in a fantastic Lyndon location near Bowen Elementary. Fresh paint throughout with original hardwood floors that run through the living room, dining area and bedrooms. The wonderful deck off the [...]

#### **Basics**

**Type:** Single Family Residence **Status:** Active Under Contract

Bedrooms: 3 beds

Area: 2141 sq ft

Lot size: 7405.2 sq ft

Year built: 1965 Lot Features: Cleared

County Or Parish: Jefferson Subdivision Name: WESTMOORLAND