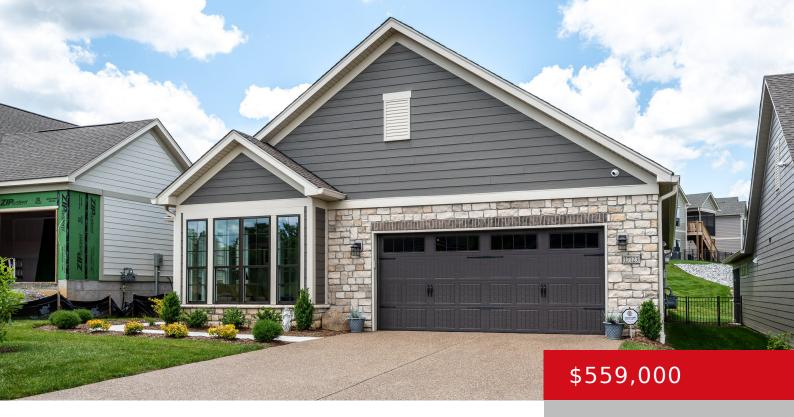

### 17123 FARRIER DR, LOUISVILLE, KY 40245

https://zhomesre.com

Welcome to 17123 Farrier Dr! Step into this almost new (6 months), breathtaking 3-bed, 2-bath garden home nestled in The Courtyard at Curry Farms. Showcasing the stunning Promenade plan this open floor plan invites you in, boasting deluxe, well-appointed features throughout and an abundance of upgrades. With a flexible 3rd bedroom doubling as an office, [...]

### **Basics**

**Type:** Single Family Residence **Status:** Active

Bedrooms: 2 beds

Area: 1956 sq ft

Lot size: 6534 sq ft

Year built: 2023 County Or Parish: Jefferson

**Subdivision Name:** THE COURTYARDS AT CURRY FARMS **Bathrooms Full:** 2

# **Building Details**

Stories: 1 Electric: Residential

**Roof:** Shingle **Construction Materials:** Stone, Fiber Cement

**Garage Spaces:** 2 **Basement:** None