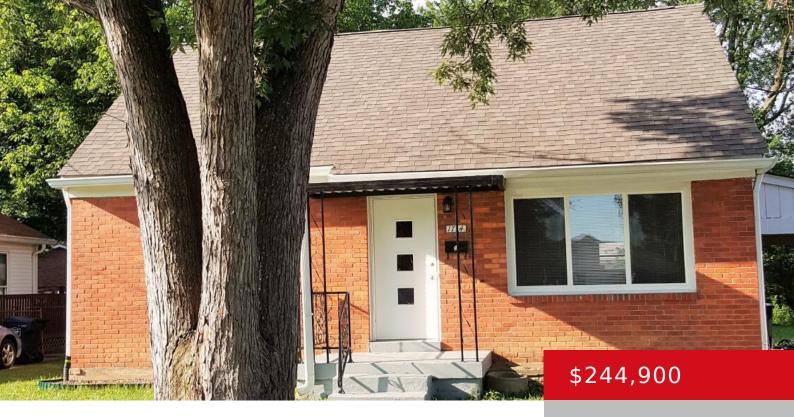

### 1714 COLONY CT, LOUISVILLE, KY 40216

https://zhomesre.com

This one is Ready for You! Featuring 4 Bedrooms & 2 Full Baths & a Great Flat, Large Lot! Located on a Cul de Sac, this Home has 2 Bedrooms on the First Floor, A NEWer Kitchen with Stainless Steel Gas Range, Dishwasher, Refrigerator, NEWer Cabinets, Counter Top, Newer Tile Surround & Tub in the [...]

#### **Basics**

**Type:** Single Family Residence **Status:** Active

Bedrooms: 4 beds

Area: 1432 sq ft

Lot size: 8712 sq ft

Year built: 1959 Lot Features: Cleared, Level

County Or Parish: Jefferson Subdivision Name: COLONY COURT

## **Building Details**

Foundation Details: Poured Concrete Stories: 2

Electric: Residential Fencing: None

**Roof:** Shingle **Construction Materials:** Wood Frame, Brick, Brk/Ven,

Vinyl Siding

Basement: Unfinished, Walk-up

### **Amenities & Features**

**Cooling:** Central Air **Exterior Features:** Patio, Porch

Utilities: Electricity Connected, Fuel:Natural, Public Parking Features: 1 Car Carport, Off-

Sewer, Public Water Street Parking, Driveway