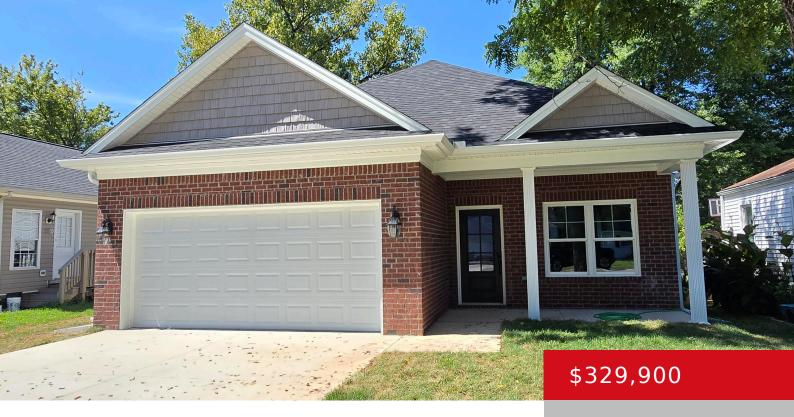

## 1714 PERSHING AVE, LYNDON, KY 40242

https://zhomesre.com

BRAND NEW Construction! Fantastic 3 Bedrooms and 2 Full Bathrooms, Brick Ranch in a Well Established Neighborhood & LOCATION! Hard Wood Styled Flooring Throughout. Granite Counters, All Stainless Appliances-Refrigerator, Range, Dishwasher and Microwave. Nice Large Family Room with a Huge Island in the Great Room! Large Walk-in Pantry. Deep 2 Car Garage with a Utility [...]

### **Basics**

**Type:** Single Family Residence **Status:** Active

Bedrooms: 3 beds

Area: 1332 sq ft

Lot size: 6212 sq ft

Year built: 2024 Lot Features: Cleared, Level

County Or Parish: Jefferson Subdivision Name: COLONIAL TERRACE