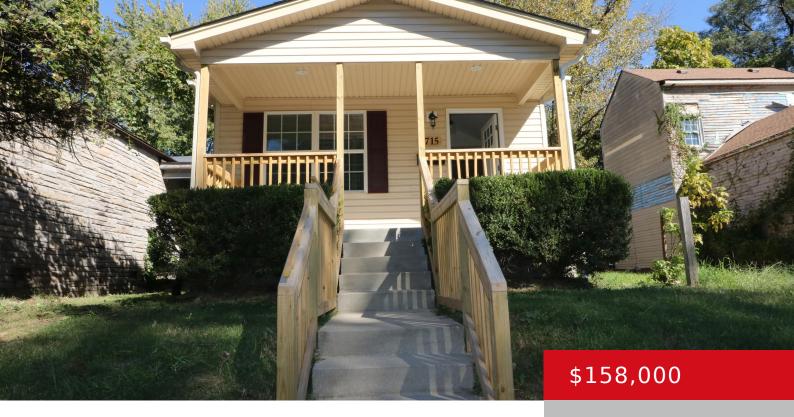

### 1715 W KENTUCKY ST, LOUISVILLE, KY 40210

https://zhomesre.com

UP to \$10,000 is available to qualified buyers through "Community Ventures DPA Program". Once you step inside this California neighborhood 1 story home you'll be SOLD! The open layout of the Living room, dining area and kitchen, provides a functional layout and brings in a light and bright aesthetic perfect for family living and entertaining. New [...]

### **Basics**

**Type:** Single Family Residence **Status:** Active

**Bedrooms: 3** beds **Bathrooms: 2** baths

**Area: 1254** sq ft **Lot size: 0** sq ft

Year built: 2009 County Or Parish: Jefferson

**Subdivision Name:** NONE **Bathrooms Full:** 1

# **Amenities & Features**

Cooling: Central Air Exterior Features: Porch

Utilities: Electricity Connected, Fuel:Natural, Public Sewer, Public Parking Features: Street

Water

Heating: Forced Air, Natural Gas