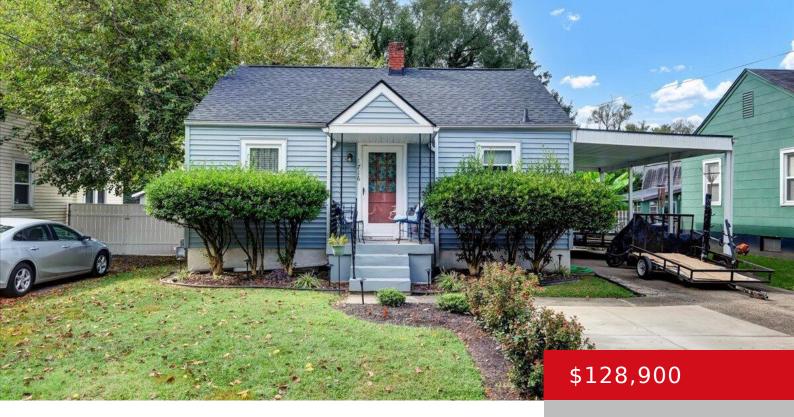

#### 1716 THERESA AVE, LOUISVILLE, KY 40216

https://zhomesre.com

Welcome to 1716 Theresa! This charming two-bedroom, one-bathroom home features beautiful hardwood floors and a fenced yard, providing both style and privacy. Conveniently located near Krispy Kreme Donuts, the Shively-Newman Library, and Harbor Freight, you?II have everything you need close by. This property is ready and waiting for you to add your personal touch. Don?t [...]

### **Basics**

**Type:** Single Family Residence **Status:** Active Under Contract

**Bedrooms: 2** beds **Bathrooms: 1** bath

**Area: 672** sq ft **Lot size: 6098.4** sq ft

Year built: 1947 County Or Parish: Jefferson